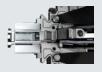

#### Self-centering chuck

The self-centering chuck, mounted on the movable spindle arm, has 4 jaws with locking capacity from 14" to 42". Working capacity can be increased up to 56" using the optional extensions. The 5 clamping points of the jaws ensure a perfect clamping of any type of rim. The spindle has two rotation speeds in two directions.