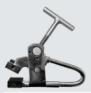

#### **Control unit**

The machine is equipped with a low voltage portable control unit, easily movable inside the working area. The rational lay-out of control levers, buttons and pedals prevents the operator from making accidental operational errors.

Equipped with stand-by function and emergency button. Available in two versions: with wired and with wireless connection.