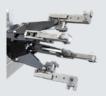

#### Tool-holder arm

The tool arm movement is fully automatic both in lifting and in rotation and allows to choose the tool suitable for the phase of beadbreaking, tool-assisted extraction and mounting of the tyre. Locking system in two different positions and possibility to work with free disc with less effort for the operator and greater speed in execution.

The tool-holder arm slides along the tool-holder carriage with an automatic translational movement to position itself on the outer and inner side of the rim.