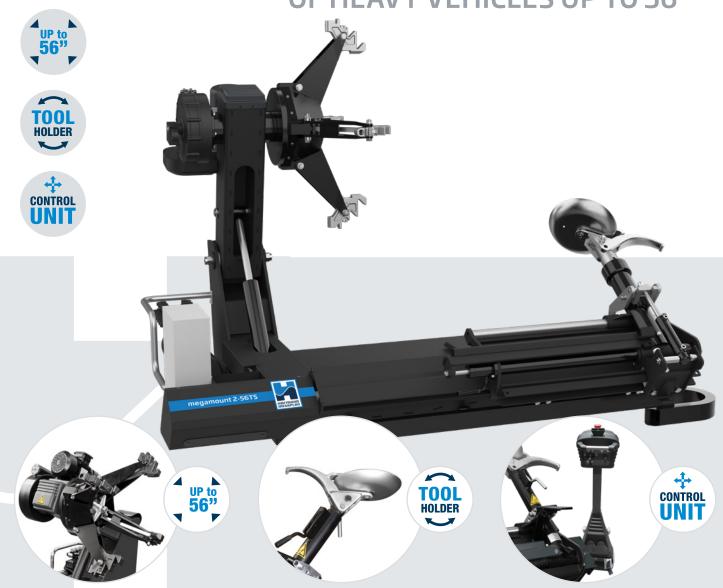

### FULLY AUTOMATIC UNIVERSAL TYRE CHANGER FOR WHEELS OF HEAVY VEHICLES UP TO 56"

#### Self-centering chuck

The self-centering chuck, mounted on the movable spindle arm, has 4 jaws with locking capacity from 14" to 42". Working capacity can be increased up to 56" using the optional extensions. The 5 clamping points of the jaws ensure a perfect clamping of any type of rim. The spindle has two rotation speeds in two directions.

#### Tool-holder arm

The tool arm movement is fully automatic both in lifting and in rotation and allows to choose the tool suitable for the phase of beadbreaking, tool-assisted extraction and mounting of the tyre. Locking system in two different positions and possibility to work with free disc with less effort for the operator and greater speed in execution.

The tool-holder arm slides along the tool-holder carriage with an automatic translational movement to position itself on the outer and inner side of the rim.

#### **Control unit**

The machine is equipped with a low voltage portable control unit, easily movable inside the working area. The rational lay-out of control levers, buttons and pedals prevents the operator from making accidental operational errors.

Equipped with stand-by function and emergency button. Available in two versions: with wired and with wireless connection.