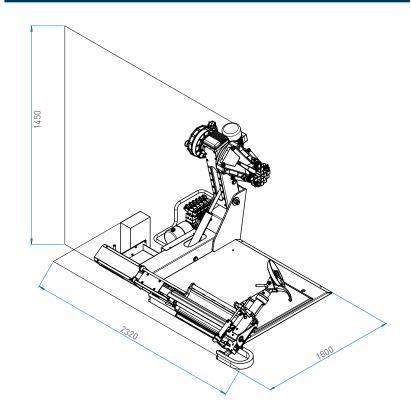

#### **Technical Data**

| Clamping capacity       | 14" ÷ 42" (14" ÷ 56" ext.) |
|-------------------------|----------------------------|
| Max wheel diameter      | 2300 mm (91")              |
| Max wheel width         | 1300 mm (52")              |
| Max wheel weight        | 2000 kg                    |
| Max bead-breaking power | 25.000 N                   |
| Speed of rotation       | 4.5 - 9 rpm                |
| 3-Phase motor           | 2.2 - 3 kW (2 hp)          |
| Power supply            | 400V/3/50 Hz               |
| Net weight              | 905 kg                     |