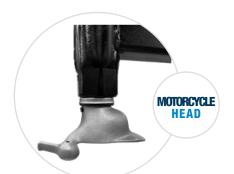

#### Assembly tool

Assembly head specially designed for motorcycle wheels complete with plastic quards to protect the alloy wheels.