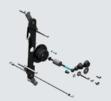

## Accessories for megaspin 22 bike

Universal adapter for standard motorcycles wheels with bearings 15"-28" (shaft 15 mm)

Universal adapter for standard motorcycles and scooter wheels 15"-35"

Universal adapter for standard motorcycles and scooter wheels with longer shaft (270 mm)