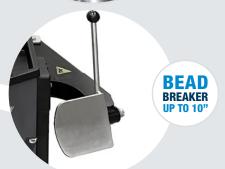

#### Bead breaker up to 10"

Bead breaker for motorcycle wheels with double-acting cylinder and fixed blade.