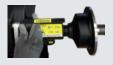

#### Assembly tool

Assembly head specially designed for motorcycle wheels complete with plastic quards to protect the alloy wheels.