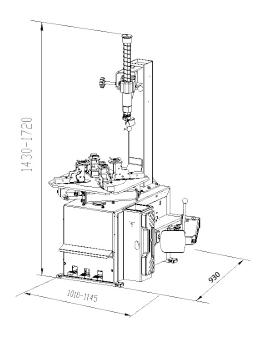

#### **Technical data**

| Clamping capacity                 | 3.6" - 22"          |
|-----------------------------------|---------------------|
| Max wheel diameter                | 1000 mm (39.5")     |
| Max wheel width                   | 270 mm (10")        |
| Bead breaker force                | 3000 kgf            |
| Operating pressure                | 10 bar (147 psi)    |
| Power supply                      | 230V / 50Hz / 1ph   |
| Motor power                       | 0.75 kW / 1HP / 1ph |
| Noise lever in working conditions | < 70 dB (A)         |
| Max. spindle torque               | 1200 Nm             |
| Max. intake pressure              | 10 bar (145 psi)    |
| Max. inflating pressure           | 3.5 bar (50 psi)    |
| Relief valve on inflating device  | 4 bar (58 psi)      |
| Net weight                        | 230 kg              |
| Packing dimensions                | 760 x 975 x 950 mm  |
|                                   |                     |