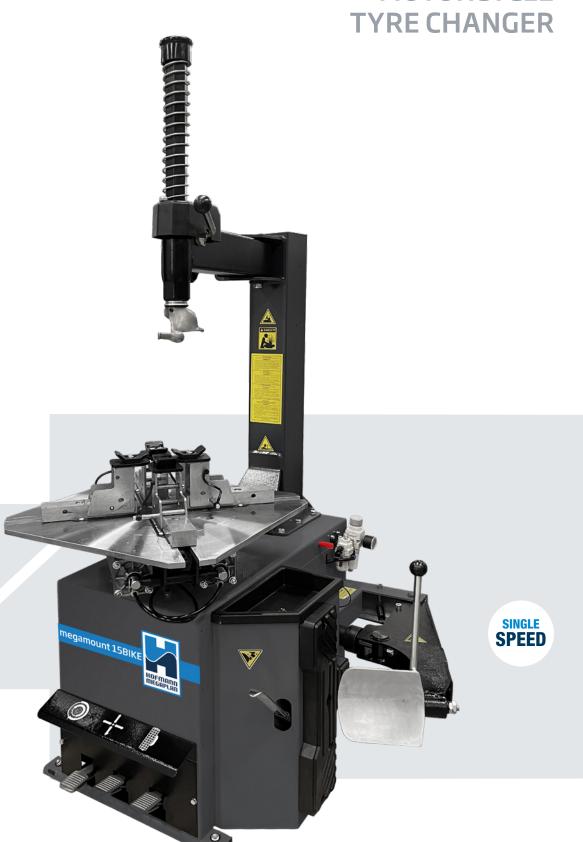

# megamount 15BIKE

**MOTORCYCLE** 

Hofmann Megaplan tyre disassembly tool, essential but complete with all the necessary devices to allow the operator to work easily on motorcycle wheels. Smartly designed self-centring turntable and removable foot pedal are standard on all models.

## Single speed system

Single speed 230V / 50Hz / 1ph motor controlled by pedal.