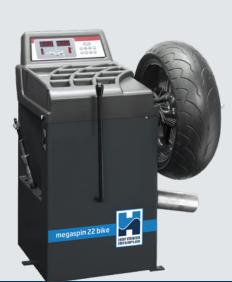

### megaspin22 bike

Hofmann suggests the combination with the motorcycle wheel balancer megaspin 22 bike