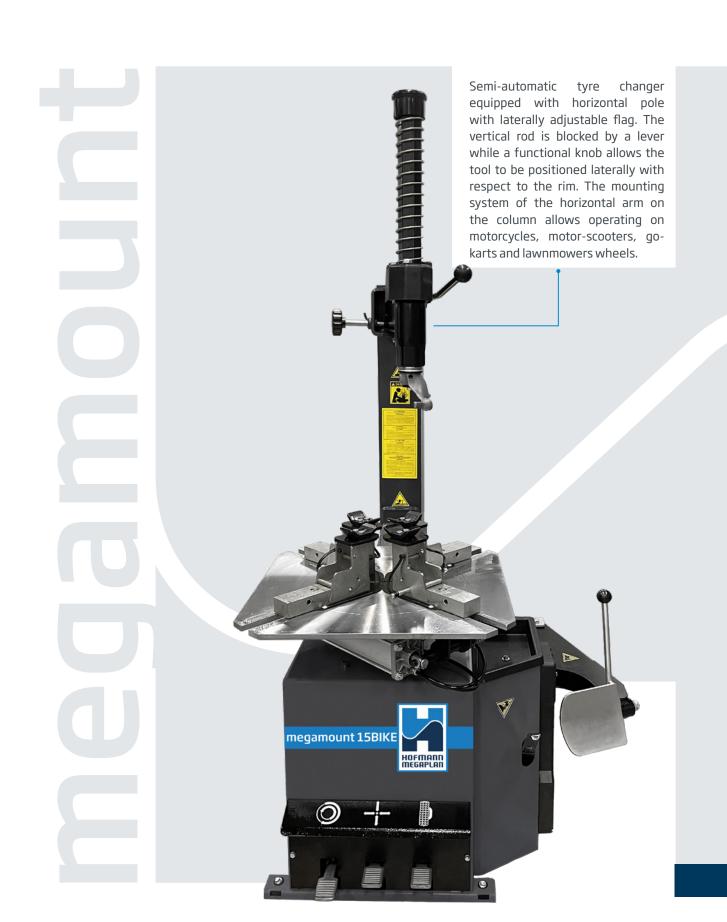

#### Assembly tool

Assembly head specially designed for motorcycle wheels complete with plastic quards to protect the alloy wheels.

## Locking capacity up to 22"

The sturdy self-centring turntable has a capacity from 3.6" to 22" and is characterized by the opposing jaw clamping system which can be set in various positions to ensure optimal clamping of all types of rims.

#### Bead breaker up to 10"

Bead breaker for motorcycle wheels with double-acting cylinder and fixed blade.

### Easy access

Removable pedal unit, to facilitate technical assistance, sturdy reducer, standard inflation pressure limiter in compliance with CE standards and already prepared for connection of the inflating gun.