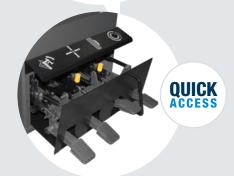

### Easy access

Removable pedal unit, to facilitate technical assistance, sturdy reducer, standard inflation pressure limiter in compliance with CE standards and already prepared for connection of the inflating gun.