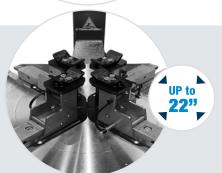

## Locking capacity up to 22"

The sturdy self-centring turntable has a capacity from 3.6" to 22" and is characterized by the opposing jaw clamping system which can be set in various positions to ensure optimal clamping of all types of rims.