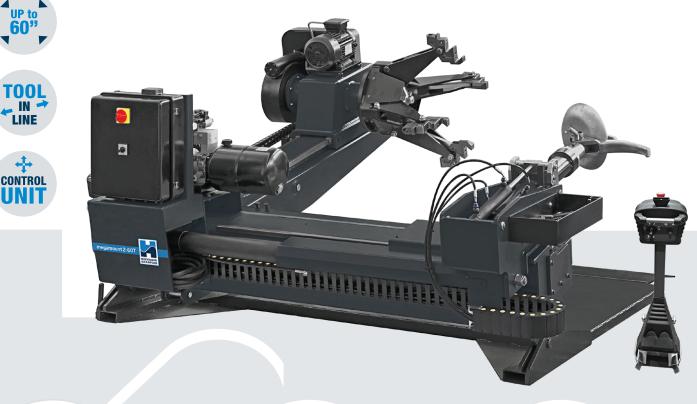

SUPERAUTOMATIC TYRE CHANGER FOR WHEELS OF HEAVY VEHICLES UP TO 60"

TOOL

IN

The tool-holder arm elevation and rotation are fully automatic. The working system is LeverLess thanks to the tool clamping in a retracted position. The quick unlocking system ensures ease and speed during operation change.

The innovative *tool always in line* technology allows the disc and the tool to be always in the right working position, thus ensuring greater ease and speed during M/D operations, more safety for the operator and greater protection of tyre and rim.

### **Control unit**

The machine is equipped with a low voltage portable control unit, easily movable inside the working area. The rational lay-out of control levers, buttons and pedals prevents the operator from making accidental operational errors. The control unit also controls the translational movement of the tool-holder carriage.

# Self-centering chuck

The self-centering chuck has 4 jaws with locking capacity from 14" to 42". Working capacity can be increased up to 60" using the optional extensions. The 5 clamping points of the jaws ensure a perfect clamping of any type of rim. The spindle has two rotation speeds in two directions.

The self-centering chuck operates by means of a high pressure hydraulic circui to handle all types of steel and alloy rims and adjustable up to 140 bar.

## **Standard accessories**

LL cylinder – for leverless demounting

megamount 2-60T Version at 230V / 50-60 Hz / 3-phase

**megamount 2-60TR**: with radio controlled commands. Version at 400V / 50-60 Hz / 3-phase Version at 230V / 50-60 Hz / 3-phase