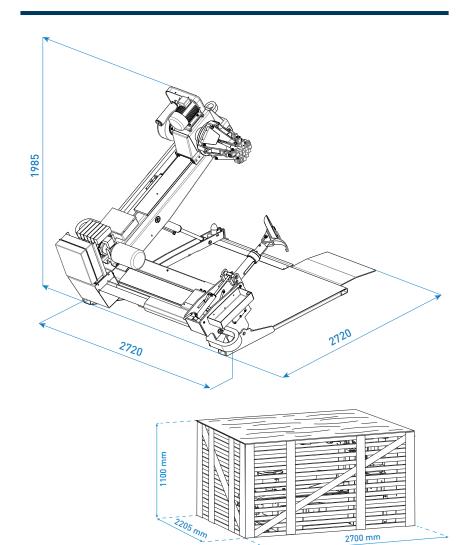

#### **Technical Data**

| Clamping capacity       | 14" ÷ 42" (14" ÷ 60" ext.) |
|-------------------------|----------------------------|
| Max wheel diameter      | 2700 mm (106")             |
| Max wheel width         | 1500 mm (59")              |
| Max wheel weight        | 2500 kg                    |
| Max bead-breaking power | 30.000 N                   |
| Speed of rotation       | 4.5 - 9 rpm                |
| 3-Phase motor           | 2.2 - 3 kW (2 hp)          |
| Power supply            | 400 V/3/50-60Hz            |
| Net weight              | 1550 kg                    |