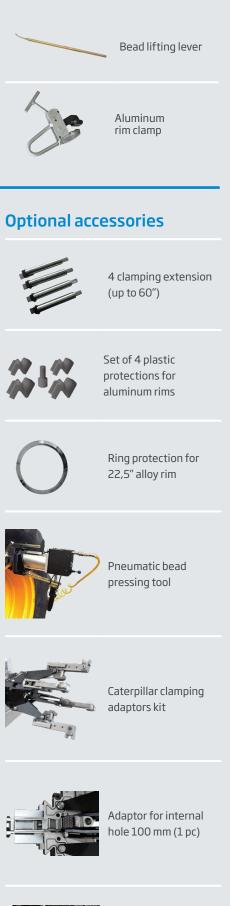

## **Standard accessories**

LL cylinder – for leverless demounting

megamount 2-60T Version at 230V / 50-60 Hz / 3-phase

**megamount 2-60TR**: with radio controlled commands. Version at 400V / 50-60 Hz / 3-phase Version at 230V / 50-60 Hz / 3-phase