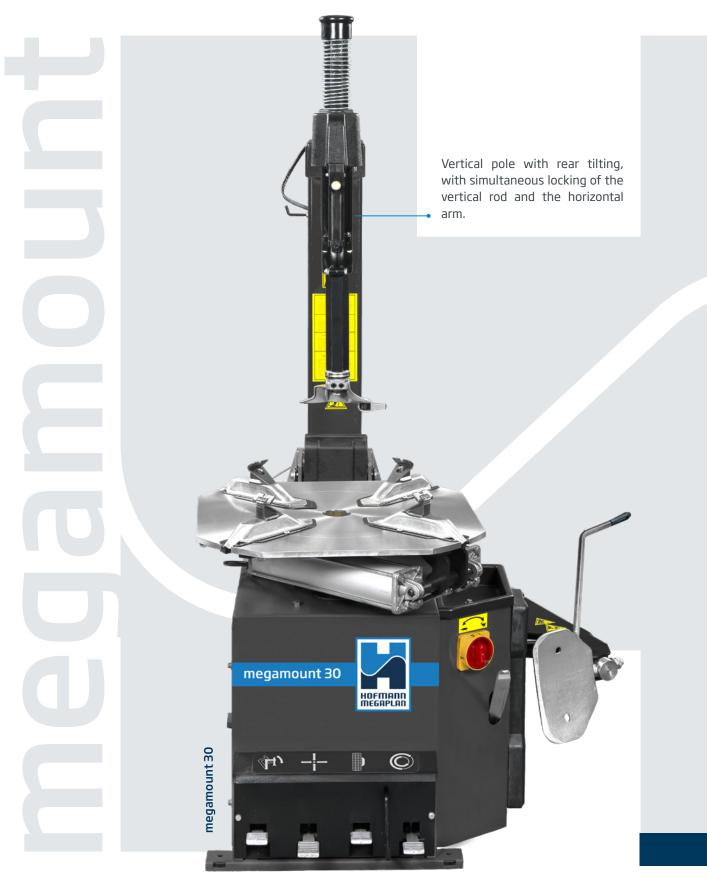

# megamount 30FWS/30

AUTOMATIC TYRE CHANGER WITH LOCKING CAPACITY UP TO 24"

HOFMANN MEGAPLAN

Hofmann Megaplan tyre disassembly tool, essential but complete with all the necessary devices to allow the operator to work easily on all types of wheels. Smartly designed self-centring turntable and removable foot pedal are standard on all models.

# megamount 30FWS/30

AUTOMATIC TYRE CHANGER WITH LOCKING CAPACITY UP TO 24"

## Locking capacity up to 24"

The sturdy square-shaped self-centring turntable has a clamping capacity from 10" to 24" and is characterized by the opposing jaw clamping system with 80 mm diameter cylinders that adapt to all types of rims. The shape of the turnplate is designed so as to ease the bead-breaking of the second bead.