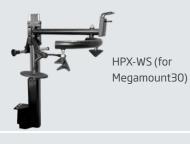

## **HELPING DEVICE SYSTEM HPX-WS**

The *megamount30FWS* is supplied with HPX-WS as standard. Useful to operate on particularly hard and large-sized Run-Flat and UHP Tyres.