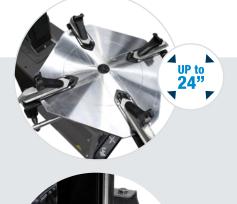

## Locking capacity up to 24"

The sturdy square-shaped self-centring turntable has a clamping capacity from 10" to 24" and is characterized by the opposing jaw clamping system with 80 mm diameter cylinders that adapt to all types of rims. The shape of the turnplate is designed so as to ease the bead-breaking of the second bead.