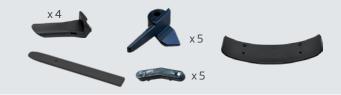

#### **Standard accessories**

Bead lever

### **Optional accessories**

Tool holder

Inflating gun

Run Flat clamp

Quick

interchangeable mounting head system, composed by adaptors and 2 mounting heads (one in plastic and one for raised spokes)

#### For motorcycle wheels:

Set of 4 jaws for bike wheels with 6"-23" rim

Mounting head for scooter wheels with 8" rims

Bead breaker blade for motorcycle wheels

Set of plastic protections

3-Phase motor version: 0.8 - 1.1 kW 400V/50-60 Hz/3ph (2 speed) - 7-14 rpm