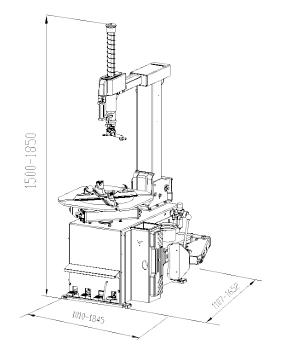

### **Technical data**

| Clamping capacity  | 10" - 24"          |
|--------------------|--------------------|
| External clamping  | 10" - 22"          |
| Internal clamping  | 12" - 24"          |
| Max wheel diameter | 1000 mm (39.5")    |
| Max wheel width    | 330mm (13")        |
| Bead breaker force | 3000 kgf           |
| Turntable speed    | 7-14 rpm           |
| 3-Phase motor      | 0.8 - 1.1 kW       |
| Operating pressure | 10 bar (145 psi)   |
| Noise level        | < 70 ± 3 dB (A)    |
| Net weight         | 230 kg (485 lbs)   |
| Packing dimensions | 760 x 975 x 950 mm |