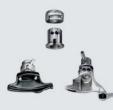

## Locking capacity up to 24"

The sturdy square-shaped self-centring turntable has a clamping capacity from 10" to 24" and is characterized by the opposing jaw clamping system with 80 mm diameter cylinders that adapt to all types of rims. The shape of the turnplate is designed so as to ease the bead-breaking of the second bead.

### **Optional accessories**

Tool holder

Inflating gun

Run Flat clamp

Quick

interchangeable mounting head system, composed by adaptors and 2 mounting heads (one in plastic and one for raised spokes)