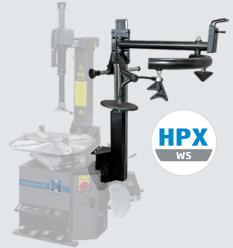

## **HELPING DEVICE SYSTEM HPX-WS**

The *megamount30FWS* is supplied with HPX-WS as standard. Useful to operate on particularly hard and large-sized Run-Flat and UHP Tyres.