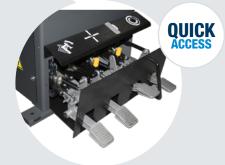

## Easy access

Removable pedal unit, to facilitate technical assistance, sturdy reducer, standard inflation pressure limiter in compliance with CE standards and already prepared for connection of the gun.