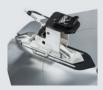

## **HELPING DEVICE SYSTEM HPX-WS**

The *megamount30FWS* is supplied with HPX-WS as standard. Useful to operate on particularly hard and large-sized Run-Flat and UHP Tyres.