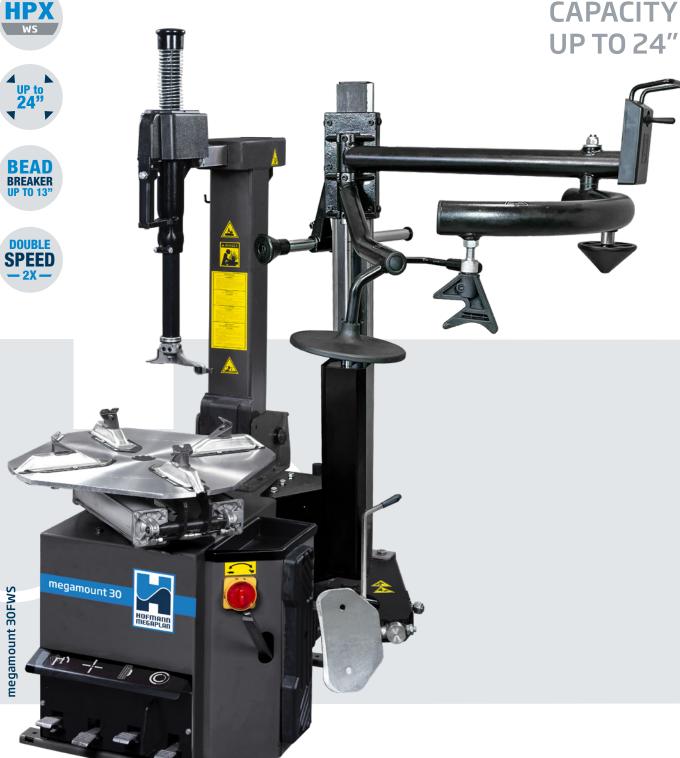

# megamount 30FWS/30

AUTOMATIC TYRE CHANGER WITH LOCKING CAPACITY UP TO 24"

HOFMANN MEGAPLAN

Hofmann Megaplan tyre disassembly tool, essential but complete with all the necessary devices to allow the operator to work easily on all types of wheels. Smartly designed self-centring turntable and removable foot pedal are standard on all models.

# megamount 30FWS/30

AUTOMATIC TYRE CHANGER WITH LOCKING CAPACITY UP TO 24"

## **HELPING DEVICE SYSTEM HPX-WS**

The *megamount30FWS* is supplied with HPX-WS as standard. Useful to operate on particularly hard and large-sized Run-Flat and UHP Tyres.