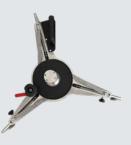

### HD targets

Targets are extremely compact and light, as they are without electronics and batteries. In the standard version, the targets are mounted on 4-point clamps for wheels from 12" to 24" (up to 27" if fitted with special optional extensions).