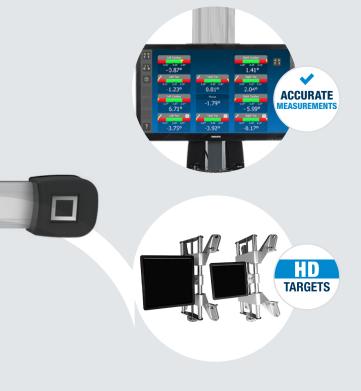

#### Accurate measurements

The 3D technology detects all alignment parameters of cars and light commercial vehicles, measuring with extreme precision the vehicle's toe, camber, and maximum steering angle, with the possibility of real-time adjustment of the detected values. In addition, the system allows the measurement of single wheel lifted run-out in case of restricted space or lifts with steps.

### HD targets

Targets are extremely compact and light, as they are without electronics and batteries. In the standard version, the targets are mounted on 4-point clamps for wheels from 12" to 24" (up to 27" if fitted with special optional extensions).