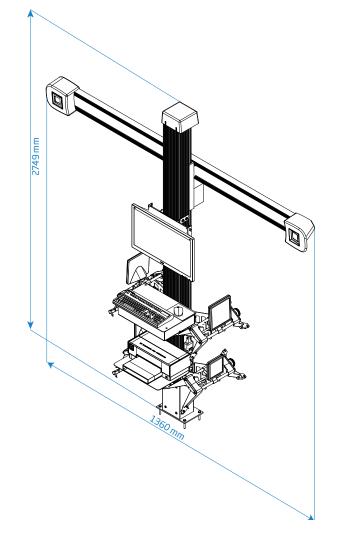

# megaline 2500 3D WHEEL ALIGNMENT SYSTEM WITH HIGH EFFICIENCY AND SPACE-SAVING STRUCTURE

#### Accurate measurements

The 3D technology detects all alignment parameters of cars and light commercial vehicles, measuring with extreme precision the vehicle's toe, camber, and maximum steering angle, with the possibility of real-time adjustment of the detected values. In addition, the system allows the measurement of single wheel lifted run-out in case of restricted space or lifts with steps.

### HD targets

Targets are extremely compact and light, as they are without electronics and batteries. In the standard version, the targets are mounted on 4-point clamps for wheels from 12" to 24" (up to 27" if fitted with special optional extensions).

#### **Standard accessories**

Cabinet, computer with 27" TFT monitor, colour printer, keyboard, four 4-point clamps (12"-24") with universal grips and targets, brake pedal lock, steering lock, two mechanical turntables for cars, software and database for cars, USB Wi-Fi adapter.