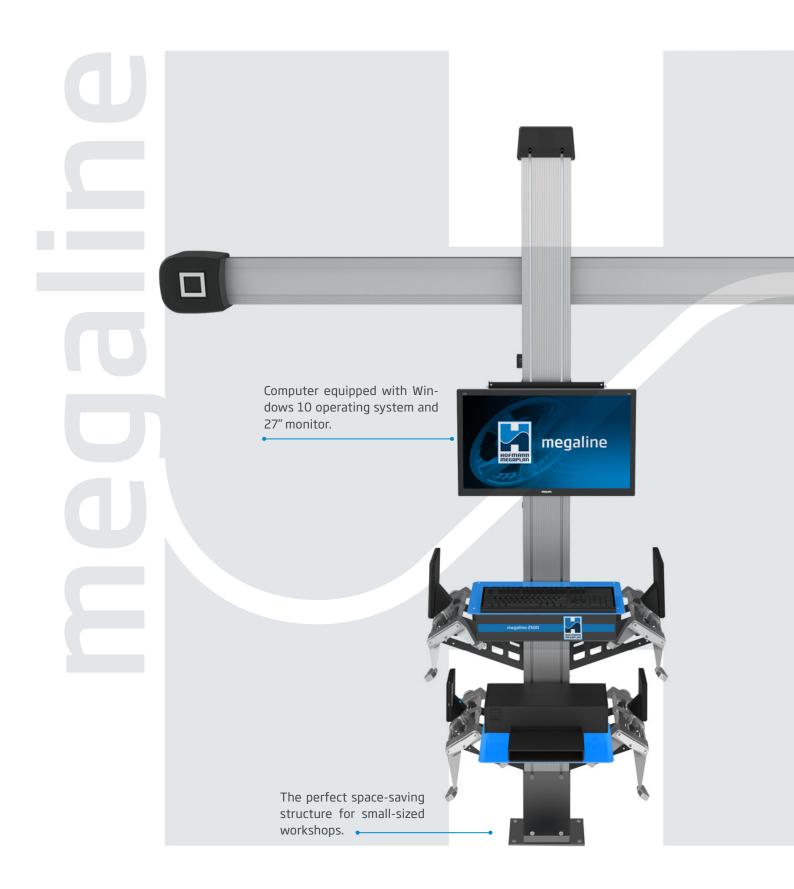

#### **Standard accessories**

Cabinet, computer with 27" TFT monitor, colour printer, keyboard, four 4-point clamps (12"-24") with universal grips and targets, brake pedal lock, steering lock, two mechanical turntables for cars, software and database for cars, USB Wi-Fi adapter.