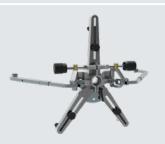

### HD targets

Targets are extremely compact and light, as they are without electronics and batteries. In the standard version, the targets are mounted on 4-point clamps for wheels from 12" to 24" (up to 27" if fitted with special optional extensions).

The system allows measurement with 2 targets in the case of long vehicles.