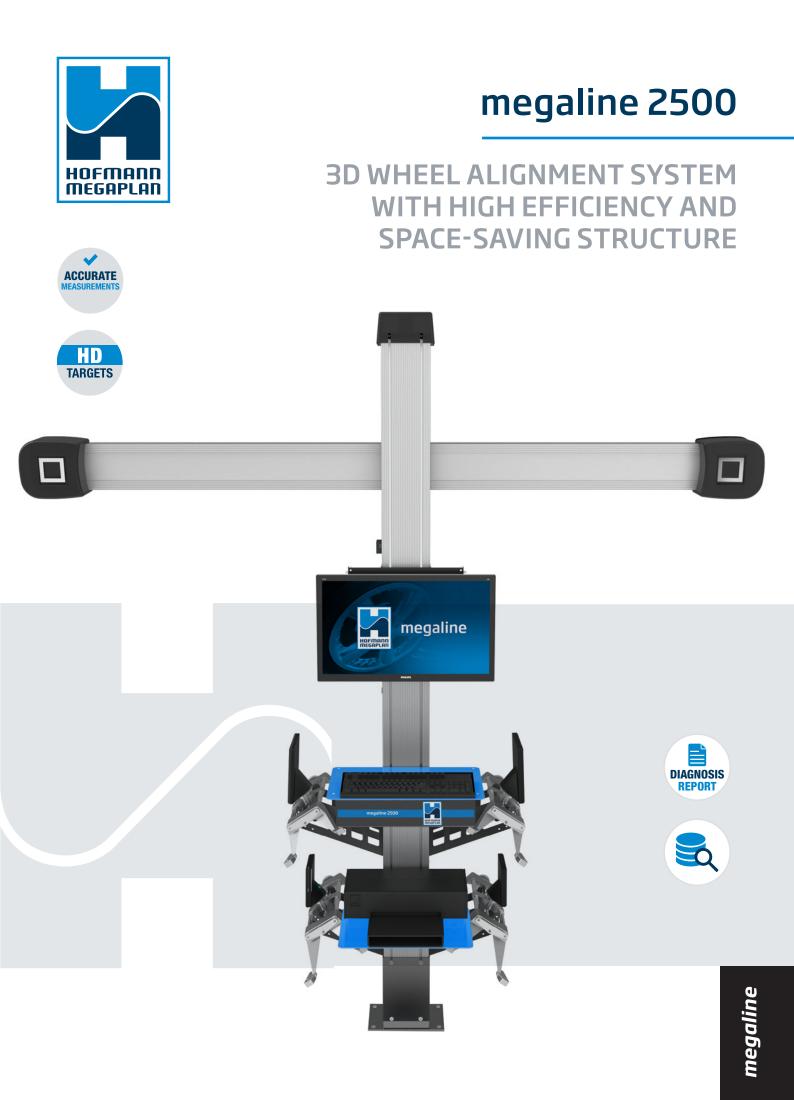

# megaline 2500 3D WHEEL ALIGNMENT SYSTEM WITH HIGH EFFICIENCY AND SPACE-SAVING STRUCTURE

#### Accurate measurements

The 3D technology detects all alignment parameters of cars and light commercial vehicles, measuring with extreme precision the vehicle's toe, camber, and maximum steering angle, with the possibility of real-time adjustment of the detected values. In addition, the system allows the measurement of single wheel lifted run-out in case of restricted space or lifts with steps.

### HD targets

Targets are extremely compact and light, as they are without electronics and batteries. In the standard version, the targets are mounted on 4-point clamps for wheels from 12" to 24" (up to 27" if fitted with special optional extensions).