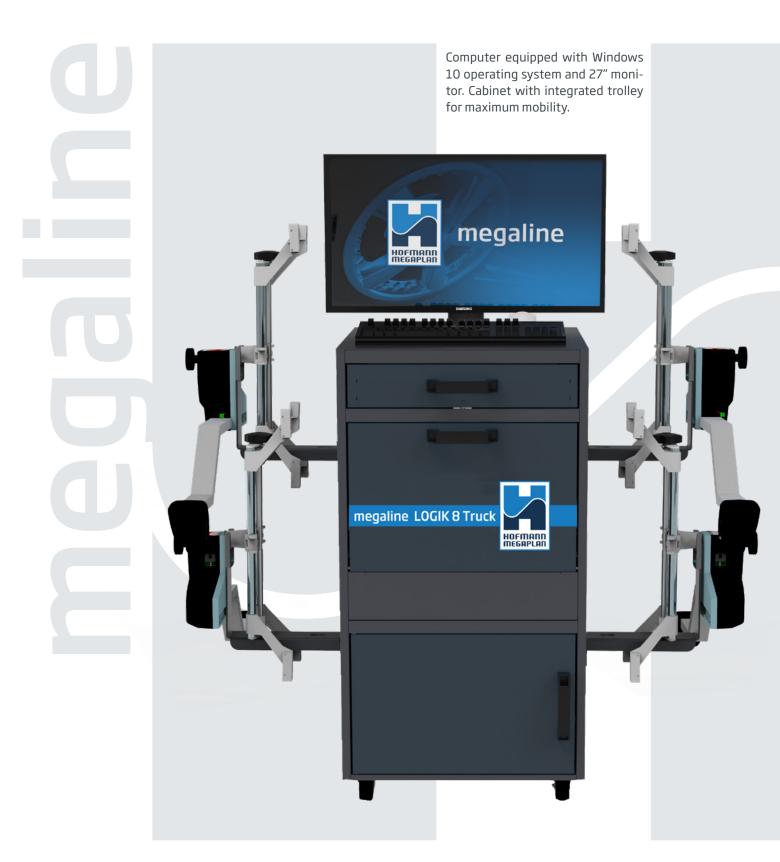

#### Standard accessories

Cabinet, computer with 27" TFT monitor, colour printer, keyboard, four 4-point clamps (12"-24") with 120 mm metallic grip set, CCD sensors, brake pedal lock, steering lock, software and database for trucks.