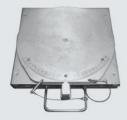

#### Standard accessories

Cabinet, computer with 27" TFT monitor, colour printer, keyboard, four 4-point clamps (12"-24") with 120 mm metallic grip set, CCD sensors, brake pedal lock, steering lock, software and database for trucks.