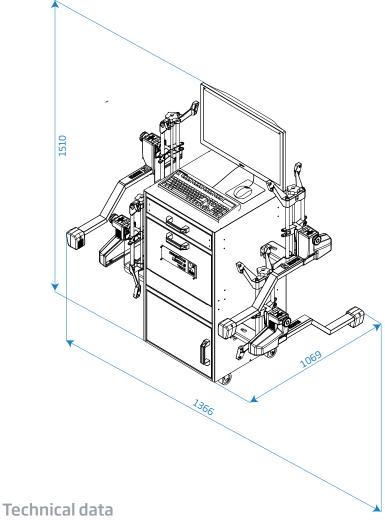

Power supply

230 VAC 1-phase - 50/60 Hz 115 VAC 1-phase Clamp with sensor net weight 5 kg Total net weight 155 kg