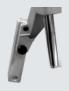

#### **GRIPS FOR STEEL RIMS**

Set of 4 metal grips for clamping on steel rims from the inside (also usable as adapters for other tips and grips).