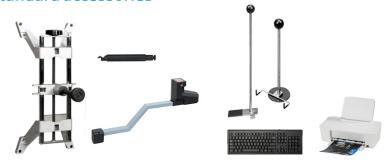

#### **Optional accessories**

#### Standard accessories

Cabinet, computer with 27" TFT monitor, colour printer, keyboard, four 4-point clamps (12"-24") with 120 mm metallic grip set, CCD sensors, brake pedal lock, steering lock, software and database for trucks.