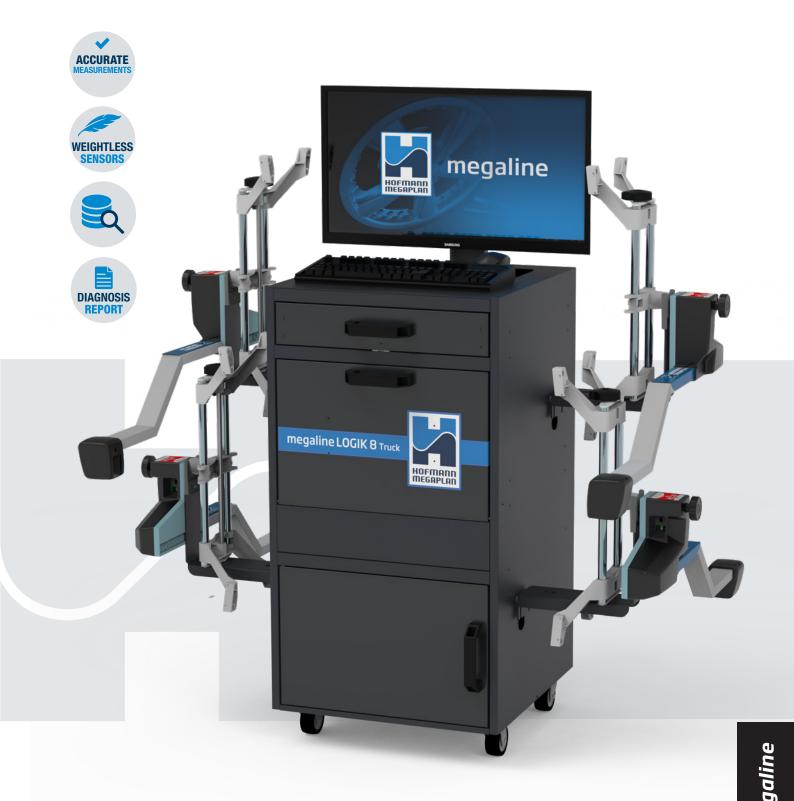

# megaline LOGIK8 TRUCK

## megaline LOGIK8 TRUCK

#### Standard accessories

Cabinet, computer with 27" TFT monitor, colour printer, keyboard, four 4-point clamps (12"-24") with 120 mm metallic grip set, CCD sensors, brake pedal lock, steering lock, software and database for trucks.